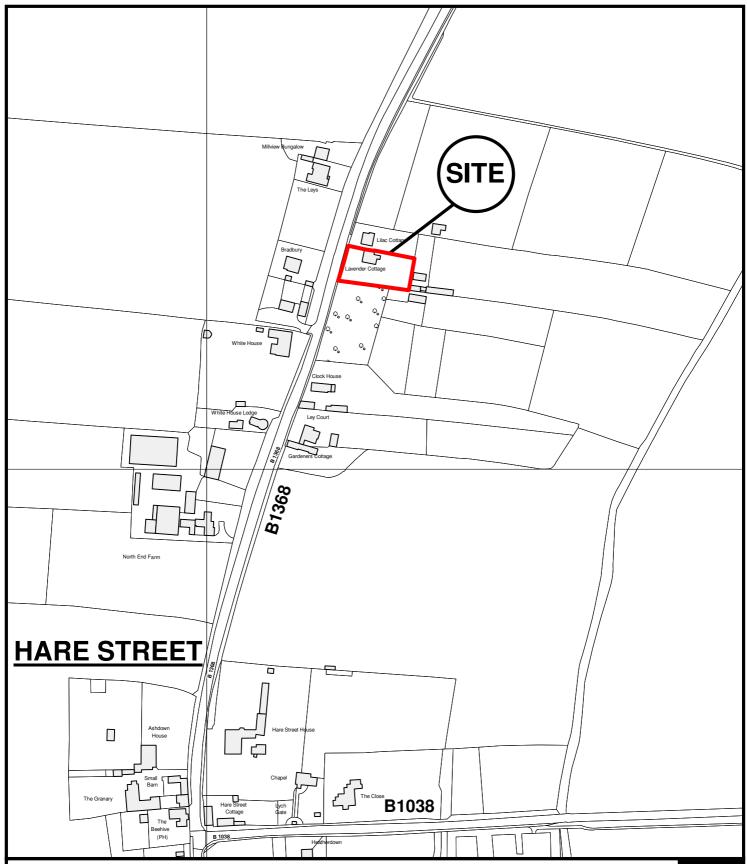

East Herts Council Wallfields Pegs Lane Hertford SG13 8EQ

Tel: 01279 655261

Address: Lavender Cottage, Hare Street, Buntingford, Herts, SG9 0DY

Reference: 3/14/1130/FP

Scale: 1:2500

O.S Sheet: TL3930

Date of Print: 31 July 2014